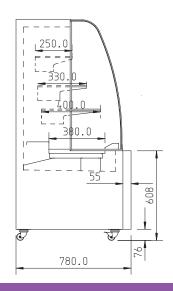

| Dimensions     |                       |
|----------------|-----------------------|
|                | GEM PC900             |
| External (mm): | H1500<br>W900<br>D780 |
| Internal (mm): | H820<br>W876<br>D600  |
|                |                       |
|                |                       |
|                |                       |