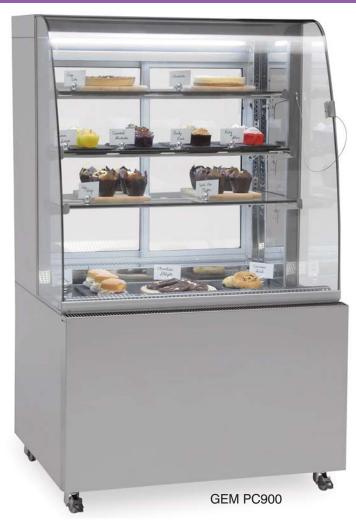

## GEM Pastry Chiller Range

Model: PC900 - Datasheet

- Ideal for front-of-house serve-assist display of cakes and pastries
- Foodsafe stainless steel exterior and interior
- Forced air refrigeration provides even distribution of air to hold temperature
- Full width, energy saving LED strip lighting, for clear visibility
- Adjustable glass shelving for maximum flexibility
- · Castors for easy positioning
- Tempered glass sides for all round visibility
- · Glass rear loading doors
- Glass front to keep pastries in optimum condition

| Variant   | Temp    | Storage  |
|-----------|---------|----------|
| GEM PC900 | +5/+8°C | Pastries |
|           |         |          |
|           |         |          |
|           |         |          |
|           |         |          |
|           |         |          |
|           |         |          |
|           |         |          |