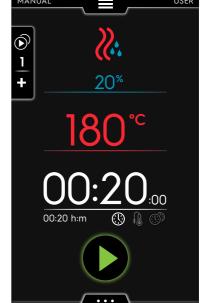

### Touch panel

Super-intuitive, simple-to-learn and -use and customizable touch screen interface designed to make life easy. Color-blind friendly. Available in over 30 different languages.

### 101 humidity settings

Add variety to your cooking with 101 humidity settings from 0% to 100% boiler-generated steam, with automatic exhaust valve opening for extra crispy food.

### Digital panel

Digital panel with unique light-guided selection simplifies every task.

### Touch panel

Super-intuitive, simple-to-learn and -use touch screen interface designed to make life easy. Adapted for color blindess. Available in over 30 different languages.

Exact temperature reading with single sensor probe and for extra precision choose the optional 6-sensor probe.