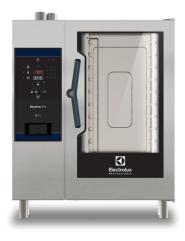

asy. Adapted for color blindess. Available in over 30 different languages.



Exact temperature reading with single sensor probe and for extra precision choose the optional 6-sensor probe.



Flawless cleaning results, green functions. Flexibile choice of 3 different chemicals to serve you better: solid, liquid or 96%\* biodegradable enzymatic.



### 11 humidity levels

Add variety to your cooking with 11 humidity levels and high efficiency instant steam with automatic exhaust valve opening for extra crispy food.

# OnE connectivity

SkyLine Pro<sup>s</sup> connectivity gives real time access to your appliance from any smart device.



\* Biodegradability rate: 96% in 28 days according to the OECD Test Guidelines for chemicals













### **SkyLine Pro Ovens**

## **SkyLine Pro**







### 📑 Program mode

Save and share your programs via USB or OnE connectivity. 100 free programs and 4 cooking phases.



Exact temperature reading with single sensor probe and for extra precision choose the optional **6-sensor probe**.



Perfect, even cooking results thanks to revolutionary hightech **OptiFlow** air distribution system which guarantees uniform heat distribution.



### SkyClean

Flawless cleaning results. Flexibile choice of 3 different chemicals to serve you better: solid, liquid or 96%\* biodegradable enzymatic.

### Digital panel

**Digital panel** with unique lightguided selection simplifies every task

### 2 11 humidity levels

Add variety to your cooking with 11 humidity levels and high efficiency instant steam with automatic exhaust valve opening for extra cris