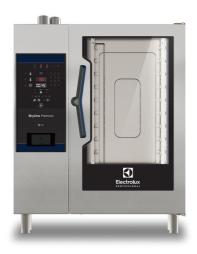

MyPlanner** to plan your daily work and receive personalized alerts for your tasks. **Plan-n-Save** organizes your loads in the most time- and energy-efficient way possible.



for Plan-n-Save



### SkyClean

Cut your cleaning costs up to 15%\*. Flawless cleaning results, green functions and automatic boiler descaling. Flexibile choice of 3 different chemicals to serve you better: solid, liquid or 96%\*\* biodegradable enzymatic.



- \* Up to -15% in running cost: savings on energy, water, detergent and rinse aid calculated using SkyClean function versus equivalent cleaning cycle on previous Electrolux Oven range.
- $^{**}$  Biodegradability rate: 96% in 28 days according to the OECD Test Guidelines for chemicals.





















### **SkyLine Premium Ovens**

## SkyLine Premium





### **Program mode**

Save and share your programs via USB or OnE connectivity. 100 free programs and 4 cooking phases.



### **OptiFlow**

Perfect, even cooking results thanks to revolutionary hightech OptiFlow air distribution system which guarantees uniform heat distribution.



Exact temperature reading with single sensor probe and for extra precision choose the optional 6-sensor probe.



Precise real-time measurement and control over humidity in the Oven chamber for every type of food and size of load.



Flawless cleaning results and integrated boiler descaling. Flexible choice of 3 different chemicals to serve you better: solid, liquid or 96%\* biodegradable enzymatic.

### Digital panel

Digital panel with unique light-guided selection simplifies every task.



### 11 humidity