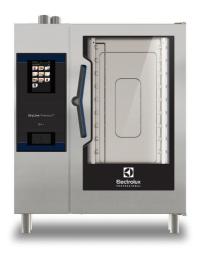

### **SkyLine PremiumS Ovens**

# SkyLine Premium<sup>s</sup>







### Touch panel

Super-intuitive, simple-to-learn and -use and customizable touch screen interface designed to make life easy. Color-blind friendly. Available in over 30 different languages.



### 101 humidity settings

Add variety to your cooking with 101 humidity settings from 0% to 100% boiler-generated steam, with automatic exhaust valve opening for extra crispy food.

### مرہی OnE connectivity ready

SkyLine Premium<sup>s</sup> connectivity gives real time access to your appliance from any smart device.



### **Green Version**

Triple-glass door reduces energy consumption thanks to higher insulation.



### Program mode

Save, organize into categories, and share **up to 1.000 recipes** via USB or OnE connectivity.



### **OptiFlow**

Perfect, even cooking results thanks to revo