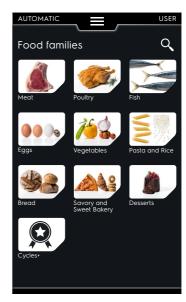

### Program mode

Save, organize into categories, and share **up to 1.000 recipes** via USB or OnE connectivity.