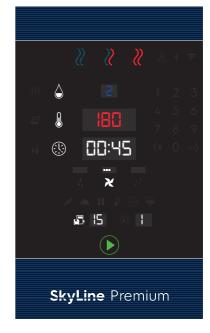

### Digital panel

Digital panel with unique light-guided selection simplifies every task.

### 11 humidity settings

Add variety to your cooking with 11 humidity settings from 0% to 100% boiler-generated steam, with automatic exhaust valve opening for extra crispy food.