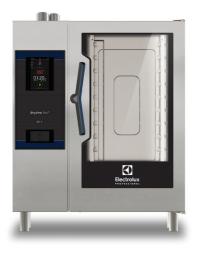

precision choose the optional 6-sensor probe.



Precise real-time measurement and control over humidity in the Oven chamber for every type of food and size of load.



Flawless cleaning results and integrated boiler descaling. Flexible choice of 3 different chemicals to serve you better: solid, liquid or 96%\* biodegradable enzymatic.

### Digital panel

Digital panel with unique light-guided selection simplifies every task.



### 11 humidity settings

Add variety to your cooking with 11 humidity settings from 0% to 100% boiler-generated steam, with automatic exhaust valve opening for extra crispy food.

# OnE connectivity

SkyLine Premium connectivity gives real time access to your appliance from any smart device.















### **SkyLine ProS Ovens**

# SkyLine Pro<sup>s</sup>





### **Program mode**

Save, organize into categories, and share up to 1.000 recipes via USB or OnE connectivity.



### **OptiFlow**

Perfect, even cooking results thanks to revolutionary hightech OptiFlow air distribution system which guarantees uniform heat distribution.



Simplify your life and make your workflow leaner by personalizing your SkyHub homepage with your favorite functions. Use MyPlanner to plan your daily work and receive personalized alerts for your tasks.



### Touch panel

Super-intuitive, simple-to-learn and -use touch screen interface designed to make life easy. Adapted for color blindess. Available in over 30 different languages.



Exact temperature reading with single sensor probe and for extra precision choose the optional 6-sensor probe.



Flawless cleaning